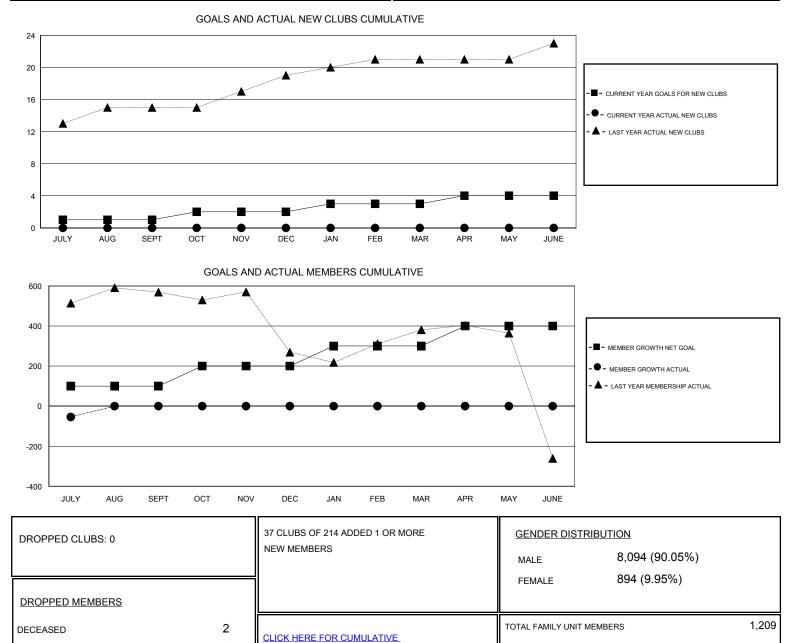

## District 324A2

Results as of: 7/31/2019

| GMT:                  | LOCATION INDIA |           |               |                       |                           |                         | GMT CA                                             |
|-----------------------|----------------|-----------|---------------|-----------------------|---------------------------|-------------------------|----------------------------------------------------|
| Clubs                 |                |           |               | Members               |                           |                         |                                                    |
| RESULTS FOR 2019-2020 |                |           |               | RESULTS FOR 2019-2020 |                           |                         |                                                    |
| QUARTER               | NEW CLUB GOAL  | NEW CLUBS | DROPPED CLUBS | QUARTER               | MEMBER GROWTH NET<br>GOAL | MEMBER GROWTH<br>ACTUAL | DROPPED<br>MEMBERS ACTUAL<br>(including transfers) |
| JULY/AUG/SEPT         | 1              | 0         | 0             | JULY/AUG/SEPT         | 100                       | 147                     | 193                                                |
| OCT/NOV/DEC           | 1              | 0         | 0             | OCT/NOV/DEC           | 100                       | 0                       | 0                                                  |
| JAN/FEB/MAR           | 1              | 0         | 0             | JAN/FEB/MAR           | 100                       | 0                       | 0                                                  |
| APR/MAY/JUNE          | 1              | 0         | 0             | APR/MAY/JUNE          | 100                       | 0                       | 0                                                  |